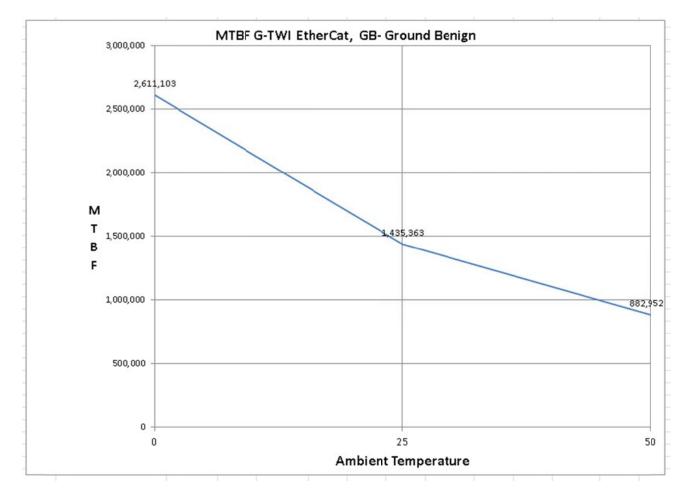

Environmental conditions: Ground Benign, GB

Nonmobile, temperature and humidity controlled environments readily accessible to maintenance; includes laboratory instruments and test equipment, medical electronic equipment, business scientific computer complexes, and missiles and support equipment in ground silos