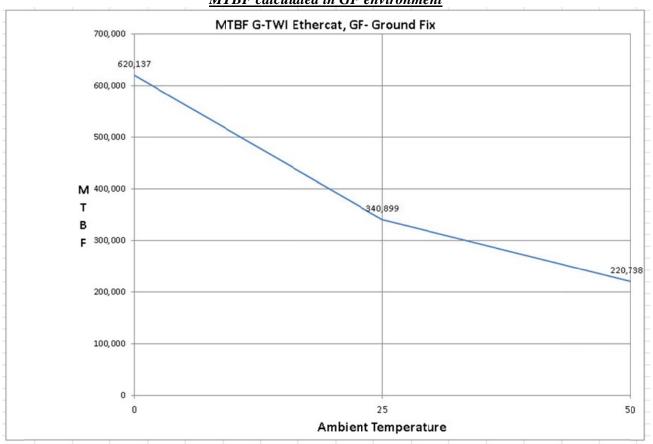

Elmo Motion Control Ltd., 60 Amal St., Petach-Tikva 49516, Israel Phone +972-3 929-2300 Fax +972-3 929-2322

Environmental conditions: Ground Fix, GF Definition of GF:

Moderately controlled environments such as installation in permanent racks with adequate cooling air and possible installation in unheated building; includes permanent installation of air traffic control radar and communications facilities

MTBF calculated in GF environment

Elmo Motion Control Ltd., 60 Amal St., Petach-Tikva 49516, Israel Phone +972-3 929-2300 Fax +972-3 929-2322

Environmental conditions: Ground, Mobile, GM