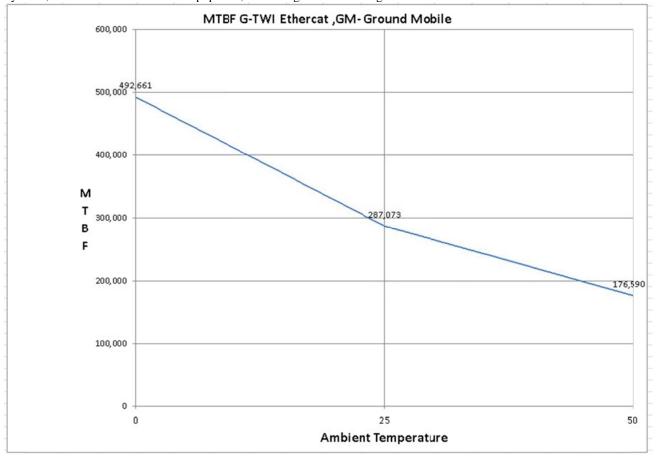

MTBF calculated in GF environment

Elmo Motion Control Ltd., 60 Amal St., Petach-Tikva 49516, Israel Phone +972-3 929-2300 Fax +972-3 929-2322

Environmental conditions: Ground, Mobile, GM

## Definition:

Equipment installed on wheeled or tracked vehicles and equipment manually transported; includes tactical missile ground support equipment, mobile communications equipment, tactical fire direction Systems, handheld communications equipment, laser designations and range finders.