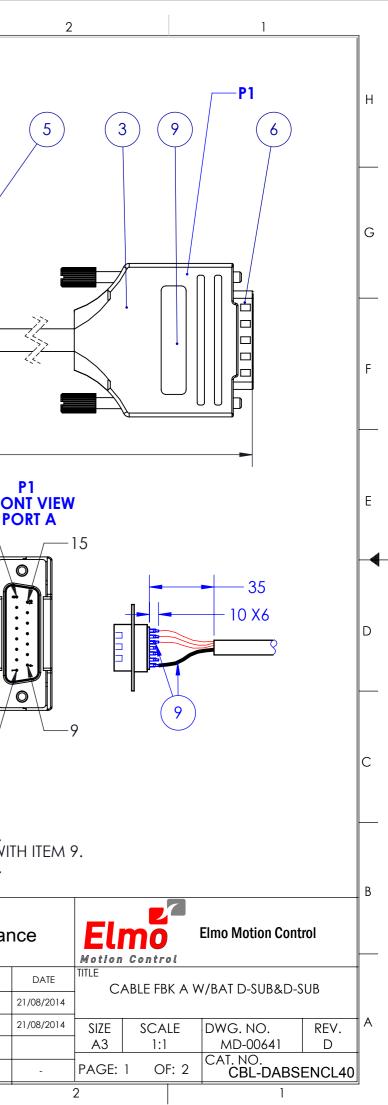

|           |                                                                                                | 8                               | 7                                                                      | 6                              |                                  | 5                         | •                              | 4                                                                      | 3             |         |              |
|-----------|------------------------------------------------------------------------------------------------|---------------------------------|------------------------------------------------------------------------|--------------------------------|----------------------------------|---------------------------|--------------------------------|------------------------------------------------------------------------|---------------|---------|--------------|
|           | ECO NO.<br>ECO -0789<br>ECO-08217                                                              | 3 A                             | -                                                                      |                                |                                  |                           | 0 mm. ± 5 ———                  |                                                                        |               |         |              |
| H<br><br> | ECO-00217 D<br>ECO-08704 C<br>ECO-10710 D                                                      |                                 |                                                                        |                                | 10<br>10<br>10                   | 1 2<br>CABLE B<br>CABLE A |                                |                                                                        |               |         |              |
|           |                                                                                                |                                 | TABLE                                                                  |                                |                                  |                           |                                |                                                                        | V             |         |              |
| E         | ELMO P/N                                                                                       |                                 | LENGHT IN METERS LABEL                                                 |                                |                                  |                           |                                | J1<br>FRONT                                                            | VIEW          |         | FRO<br>P(    |
|           | CBL-DAB                                                                                        | SENCL40                         | 2.0 CBL-DABSENCL40                                                     |                                | NCL40                            |                           |                                |                                                                        |               |         |              |
| -         | CBL-DABSENCL40-5                                                                               |                                 | 5.0                                                                    | 5.0 CBL-DABSENCL40-5           |                                  |                           |                                |                                                                        | リ / ・         |         | 8            |
| D         |                                                                                                | FROM:<br>MOTOR<br>ENCODER<br>J1 | OTOR<br>CODER TO: PORT A P1                                            | WIRE / COLOR                   | TWISTED<br>&<br>SHIELDED<br>WIRE | SIGNAL                    | DESCRIPTION                    |                                                                        | 0000          | 5       |              |
|           |                                                                                                | 9                               | 15                                                                     | GREEN                          | PAIR 1                           | SD +                      | ABS - DATA +                   |                                                                        |               |         | ╞┙           |
|           | CABLE A                                                                                        | 14                              | 14                                                                     | YELLOW                         |                                  | SD -                      | ABS - DATA -                   |                                                                        |               | 1       | 19           |
|           |                                                                                                | 1                               | 4                                                                      | BROWN                          |                                  | VCC + 5V                  | SUPPLY 11-                     |                                                                        |               | 0       | U/           |
|           |                                                                                                | 2                               | 13                                                                     | WHITE                          | PAIR 2                           | COMRET                    | RETURN<br>ENCODER              |                                                                        | )] •          | 7       | 1            |
| С         |                                                                                                | 3                               | 11                                                                     | DRAIN WIRE                     | DRAIN<br>WIRE                    | COMRET                    | SUPPLY +5V                     |                                                                        |               | (       | )            |
|           |                                                                                                | 4                               | ENDING FERRULE                                                         | RED                            |                                  | VB                        | + V BATTERY                    | NOTES:                                                                 |               |         |              |
|           | CABLE B                                                                                        | 5                               | ENDING FERRULE                                                         | BLACK                          | PAIR 1                           | COMRET                    | - V BATTERY                    |                                                                        |               |         | <b>B</b> = 7 |
|           |                                                                                                |                                 |                                                                        |                                |                                  |                           |                                | <ol> <li>SOLDER THE</li> <li>SHRINK WIR</li> <li>SHRINK DRA</li> </ol> | e after so    | OLDERIN | NG WIT       |
| В         | NO. PARIN                                                                                      |                                 |                                                                        |                                | QTY.                             |                           |                                |                                                                        |               |         |              |
|           | 2 WIP-061X2X28 CABLE CONTROL                                                                   |                                 |                                                                        | 2X28AWG SF/UTP 30V SEE TABLE 1 |                                  |                           |                                |                                                                        |               |         |              |
|           |                                                                                                |                                 | CABLE CONTROL 1X2X28AWG SF/UTP 30V                                     |                                | 150 mm.                          |                           | ALL DIMENSIONS ROHS COM        |                                                                        |               |         |              |
|           |                                                                                                |                                 | METAL HOOD D TYPE 15 PIN<br>HOOD 9 PIN METAL                           |                                | 1                                |                           |                                | ALL DIMENSIONS ROF                                                     |               | 13 001  | прпап        |
|           |                                                                                                | 003090C                         |                                                                        |                                |                                  |                           |                                | ( +/- 5% )                                                             |               |         |              |
|           |                                                                                                | 1528G8                          | ENDING FERRULE 26                                                      |                                | 2                                |                           |                                |                                                                        | $ \neg \psi $ | NAME    | SIG          |
| •         | 7         JCW-200215F58         D TYPE 15 PIN H           8         STB-26350         BLACK SI |                                 | Image: Top R, 15 PIN MALE         1           ID FEM NUT=5.8         1 |                                |                                  |                           |                                | DRAWN                                                                  | A.C.          |         |              |
| A         |                                                                                                |                                 |                                                                        | 40 mm.                         |                                  |                           | DO NOT MEASURE<br>THE DRAWING. | DESIGN                                                                 | RamiCh        |         |              |
|           |                                                                                                |                                 | BLACK SH                                                               |                                |                                  |                           |                                |                                                                        | CHECK         |         |              |
|           | 10 LABEL                                                                                       |                                 | SEE TA                                                                 |                                | 1                                |                           |                                | FILE NAME:<br>MD-00641D.sldprt                                         | APVD          | -       |              |
|           |                                                                                                |                                 |                                                                        |                                | I                                |                           |                                | MD-00641D.Sidpri                                                       |               |         |              |